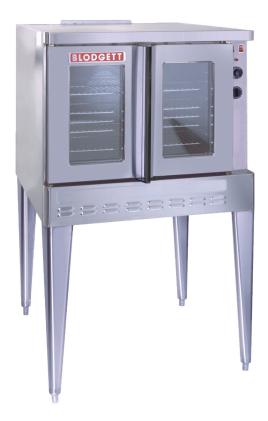

## **MODEL SHO-100-G**

Full-Size Gas Convection Oven (Formerly called SHO-G)

#### **EXTERIOR CONSTRUCTION**

- Full angle-iron frame
- Stainless steel front, top, and sides
- Dual pane thermal glass window
- Tubular black soft touch handle with simultaneous door operation
- Triple-mounted pressure lock door design with turnbuckle assembly
- Removable front control panel
- Solid mineral fiber insulation at top, back, sides and bottom

#### INTERIOR CONSTRUCTION

- Double-sided porcelainized baking compartment liner (14 gauge)
- Aluminized steel combustion chamber
- Dual inlet blower wheel
- Five chrome-plated racks, eleven rack positions with a minimum of 1-5/8" (41mm) spacing
- Interior lights

### **OPERATION**

- Dual Flow Gas system combines direct and indirect heat
- Electronic spark ignition control system
- Removable dual tube burners
- Pressure regulator and manual gas service cut-off valve located in front control area
- Air mixers with adjustable air shutters
- Solid state thermostat with temperature control range of 200°F (93°C) to 500°F (260°C)
- Two speed fan motor
- 1/2 horsepower blower motor with automatic thermal overload protection
- Control area cooling fan

## **STANDARD FEATURES**

- SSM Solid state manual control with separate dials to control thermostat and timer
- 25" (635mm) adjustable stainless steel legs (for single units)
- 6" (152mm) adjustable stainless steel legs (for double sections)
- Draft diverter or draft hood for venting (select one)
- One year oven parts and labor warranty\*