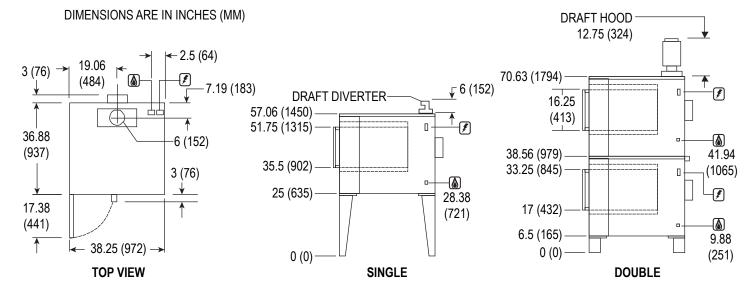

**DIMENSIONS:** 

Floor space 38-1/4" (972mm) W x 36-7/8" (937mm) D

**Product clearance:** 

Oven Back
O" from combustible and non-combustible construction
Oven Sides
2" from combustible and non-combustible construction
Interior
29" (737mm) W x 20" (508mm) H x 24-1/4" (616mm) D

If oven is on casters:

Single Add 4-1/2" (114mm) to all height dimensions

Double Dimensions do not change

Double Low Profile Subtract 2-1/2" (64mm) from all dimensions

**GAS SUPPLY:** 

3/4" NPT

**Manifold Pressure:** 

Natural 3.5" W.C Propane 10" W.C.

**Inlet Pressure:** 

Natural 7.0" W.C. min. – 10.5" W.C. max. Propane 11.0" W.C. min. – 13.0" W.C. max.

**MAXIMUM INPUT:** 

Single 50,000 BTU/hr (14.6 Kw)
Double 100,000 BTU/hr (29.2 Kw)

## **MINIMUM ENTRY CLEARANCE:**

Uncrated 32-1/16" (814mm) Crated 37-1/2" (953mm)

## SHIPPING INFORMATION:

Approx. Weight:

Single 535 lbs. (243 kg)
Double 1070 lbs. (485 kg)

Crate sizes:

37-1/2" (952mm) x 43-1/2" (1105mm) x 51-3/4" (1315mm)

**NOTE:** The company reserves the right to make substitutions of components without prior notice